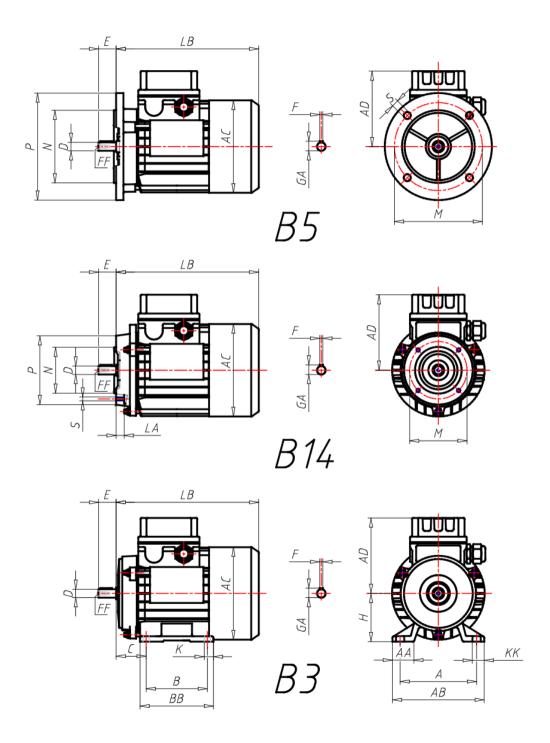

| 071                   |
| RAF Cooling                     | IC411 Self Ventilated |
| FC Motor execution              | B14                   |
| MOR Terminal box cover position | -                     |
| FLA Flange                      | 105                   |
| ALB Shaft (d*I)                 | 14x30                 |
| BIS Rear shaft (d*I)            | No                    |
| DISP Devices                    | No                    |
| ENCO Encoder Type               | -                     |
| COP Terminal box cover          | Aluminium             |
| SER Forced ventilation          | -                     |
| CVE Fan cover                   | Standard              |



Last Modification (geometry): 08/05/2012 00:00 Datasheet creation date: 22/05/2017 11:05



# **2D VIEW PRA**



### **PRODUCT DESCRIPTION:**

Electric Motor Three phase series

**PRODUCT TYPE: T** 

**2D VIEW ACCESSORIES** 

### **PDF DATASHEET**



Last Modification (geometry): 08/05/2012 00:00 Datasheet creation date: 22/05/2017 11:05